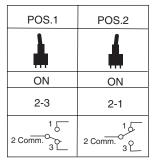

# Dimensions: mm (in.)





P.C. MOUNTING









### **Electrical Specifications:**

- Contact Resistance: 20mΩ max. initial @ 2-4VDC 100mA
- Insulation Resistance: 1,000MΩ min.
- Dielectric Strength: 1,000 V RMS@ sea level.
- Rating:

1A/250 VAC 3A/120 VAC or 28 VDC

#### **Materials:**

- Case: Diallyl phthalate (DAP)
- Acutuator: Brass, chrome plated.
- Bushing: Brass, nickel plated.
- Housing: Stainless steel.
- Switch Support: Brass, Tin plated.
- Terminal/Contact: Brass, silver plated

## **Mechanical Specifications:**

• Operating Temperature: -30° C to +85° C.

#### Note:

RoHS compliant by exemption

Toggle Switch
108-2MS1T2B3M2QE-EVX



Available from Mouser Electronics

www.mouser.com

1-800-346-6873