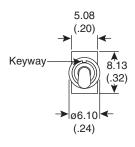

# Dimensions: mm (in.)





P.C. MOUNTING









### **Electrical Specifications:**

- Contact Resistance: 20mΩ max. initial @ 2-4VDC 100mA
- Insulation Resistance: 1,000MΩ min.
- Dielectric Strength: 1,000 V RMS@ sea level.
- Rating:

1A/250 VAC 3A/120 VAC or 28 VDC

#### **Materials:**

- Case: Diallyl phthalate (DAP)
- Acutuator: Brass, chrome plated.
- Bushing: Brass, nickel plated.
- Housing: Stainless steel.
- Switch Support: Brass, Tin plated.
- Terminal/Contact: Brass, silver plated

## **Mechanical Specifications:**

• Operating Temperature: -30° C to +85° C.

#### Note:

RoHS compliant by exemption

Toggle Switch
108-2MS1T2B3M2QE-EVX



Available from Mouser Electronics

www.mouser.com

1-800-346-6873