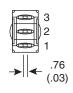

# Dimensions: mm (in.)





P.C. MOUNTING









### **Electrical Specifications:**

- Contact Resistance: 20mΩ max. initial @ 2-4VDC 100mA
- Insulation Resistance: 1,000MΩ min.
- Dielectric Strength: 1,000 V RMS@ sea level.
- Rating:

1A/250 VAC 3A/120 VAC or 28 VDC

#### **Materials:**

- Case: Diallyl phthalate (DAP)
- Acutuator: Brass, chrome plated.
- Bushing: Brass, nickel plated.
- Housing: Stainless steel.
- Switch Support: Brass, Tin plated.
- Terminal/Contact: Brass, silver plated

## **Mechanical Specifications:**

• Operating Temperature: -30° C to +85° C.

#### Note:

RoHS compliant by exemption

Toggle Switch
108-2MS1T2B3M2QE-EVX



Available from Mouser Electronics

www.mouser.com

1-800-346-6873