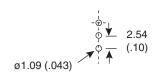

# Dimensions: mm (in.)





P.C. MOUNTING









### **Electrical Specifications:**

- Contact Resistance: 20mΩ max. initial @ 2-4VDC 100mA
- Insulation Resistance: 1,000MΩ min.
- Dielectric Strength: 1,000 V RMS@ sea level.
- Rating:

1A/250 VAC 3A/120 VAC or 28 VDC

#### **Materials:**

- Case: Diallyl phthalate (DAP)
- Acutuator: Brass, chrome plated.
- Bushing: Brass, nickel plated.
- Housing: Stainless steel.
- Switch Support: Brass, Tin plated.
- Terminal/Contact: Brass, silver plated

## **Mechanical Specifications:**

• Operating Temperature: -30° C to +85° C.

#### Note:

RoHS compliant by exemption

Toggle Switch
108-2MS1T2B3M2QE-EVX



Available from Mouser Electronics

www.mouser.com

1-800-346-6873