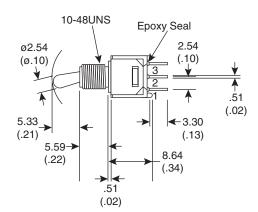

# Dimensions: mm (in.)

P.C. MOUNTING

#### **Materials:**

- Case: Diallyl phthalate (DAP)
- Acutuator: Brass, chrome plated.
- Bushing: Brass, nickel plated.
- Housing: Stainless steel.
- Switch Support: Brass, Tin plated.
- Terminal/Contact: Brass, silver plated